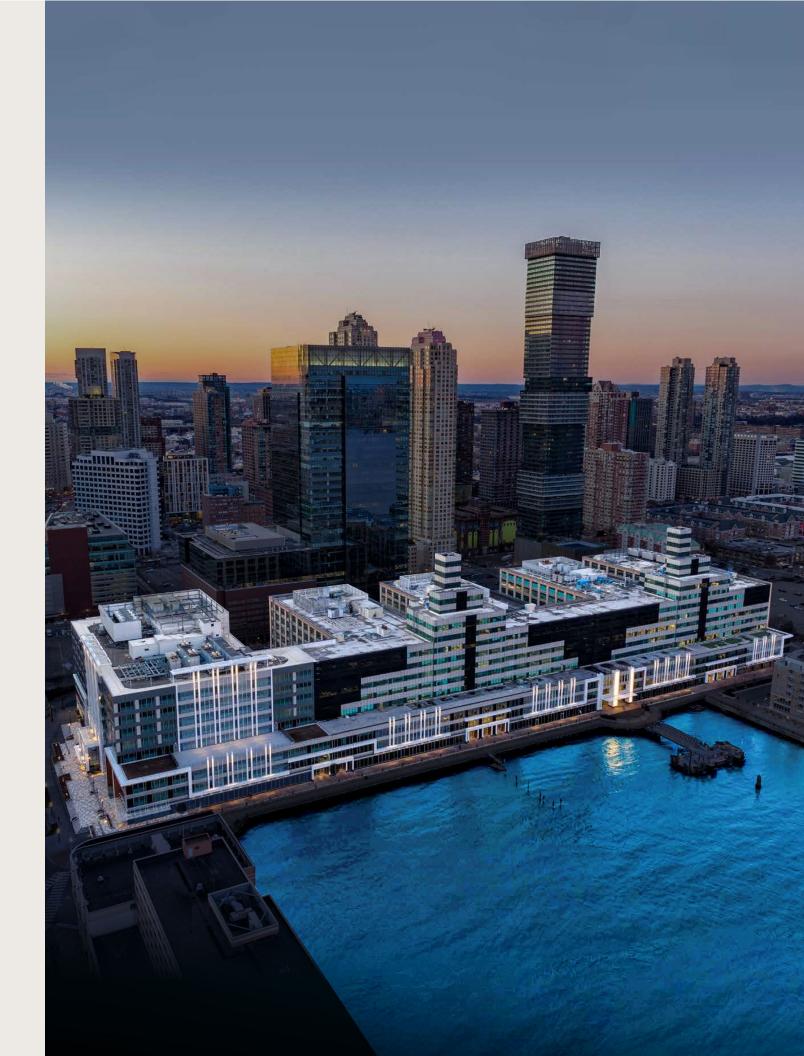

# JERSEY CITY'S DEFINITIVE SIDESCRAPER

Spanning 1,000 feet of stunning Hudson River waterfront, Harborside is a 2-million-square-foot, next-generation workplace and Jersey City's new do-everything destination. With panoramic views, unbeatable transit access, and a world of retail, F&B, and entertainment, Harborside invites all to work, dine, shop, and celebrate — all under (and on top of) one expansive roof.

2 MILLION SF TOTAL SIZE

1,000 SF WATERFRONT

10 STORIES

LEED GOLD SUSTAINABILITY

# THE TIDE IS CHANGING ON THE JERSEY CITY WATERFRONT

HARBORSIDE IS CURRENTLY UNDERGOING A
MASSIVE REINVESTMENT PROGRAM THAT'S
TRANSFORMING THE SIDESCRAPER INSIDE & OUT.