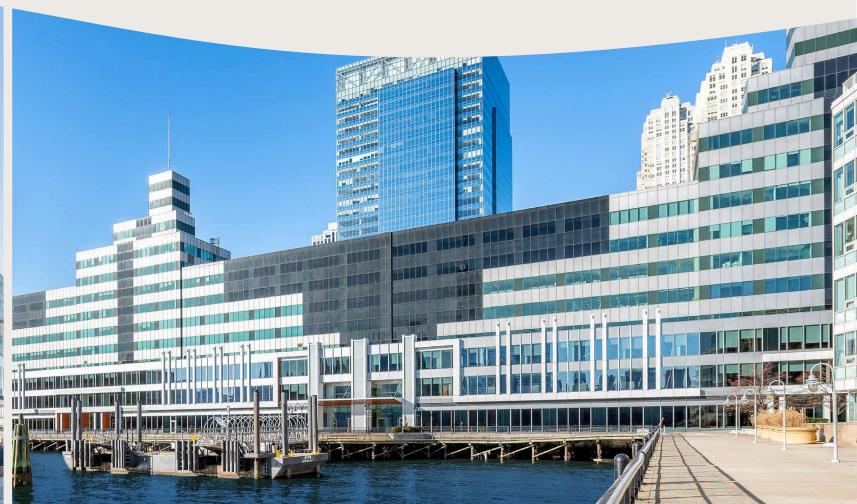

## H2 & H3

Collectively, H2&3 represent a landmark destination on the Hudson Waterfront. As one of the Exchange Place district's original commercial developments, these interconnected buildings have been renovated, reinvented, and now stand as the most well-positioned complex in the market.

10 **STORIES** 

80% **OCCUPIED**  1,572,612 SF TOTAL SF

88,548 SF **RETAIL SF** 