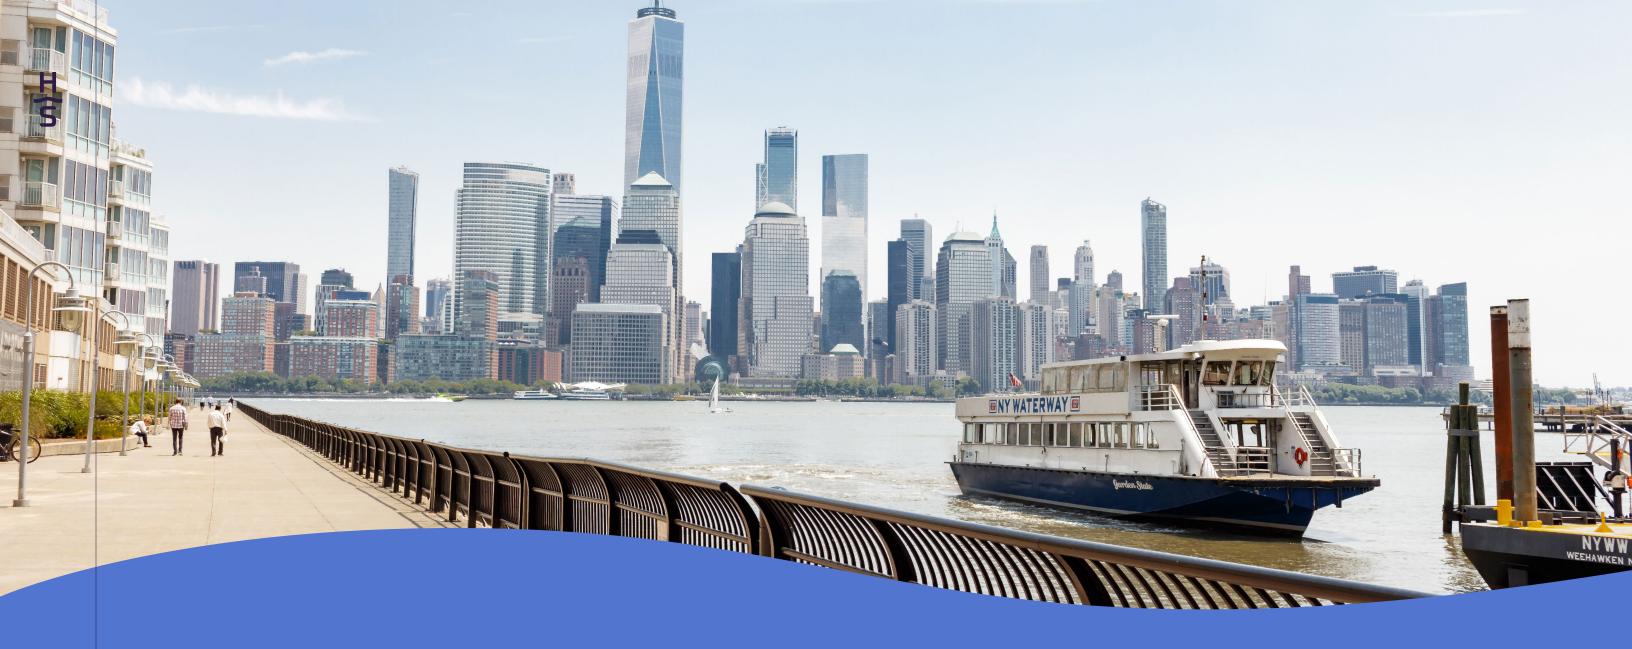

# JERSEY CITY'S DEFINITIVE SIDESCRAPER

Spanning 1,000 feet of stunning Hudson River waterfront, Harborside is a 2-million-square-foot, next-generation workplace and Jersey City's new do-everything destination. With panoramic views, unbeatable transit access, and a world of retail, F&B, and entertainment, Harborside invites all to work, dine, shop, and celebrate — all under (and on top of) one expansive roof.

## EVERYTHING COMES THROUGH THE HARBOR

**TO AND FROM MANHATTAN IN MINUTES** 

- Immediate access to adjacent Exchange Place PATH Station
- On-site N.Y. Ferry stop
- On-site NJ Light Rail station
- 10 minutes to NJ Transit Bus & Rail Service
- 1,100 dedicated parking spaces adjacent to building
- On-site bicycle access and storage

# THE TIDE IS CHANGING ON THE JERSEY CITY WATERFRONT

HARBORSIDE IS CURRENTLY UNDERGOING A
MASSIVE REINVESTMENT PROGRAM THAT'S
TRANSFORMING THE SIDESCRAPER INSIDE & OUT.