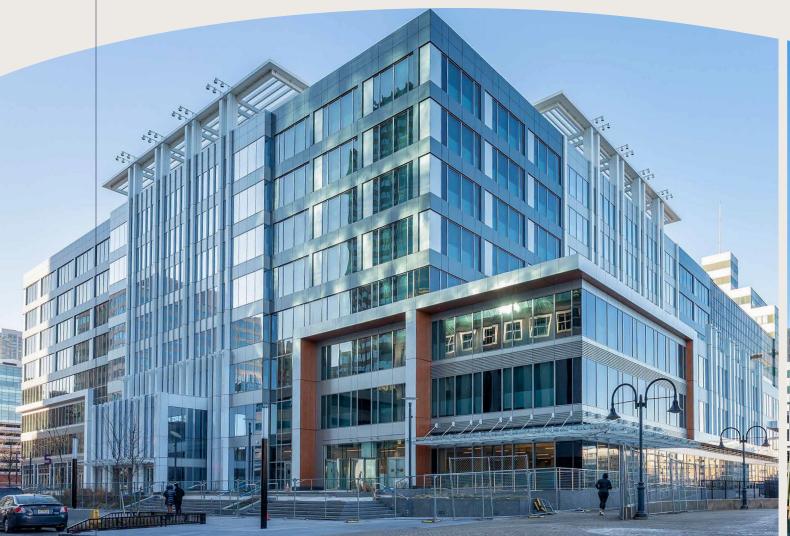

## H1

The face of Jersey City that greets every incoming visitor from the PATH station, Harborside's flagship building H1 is ready for the next world-class headquarters requirement. With an expansive lobby and shared atrium, H1 can also satisfy lab and life sciences needs or serve as a creative, new-age flexible workplace.

**STORIES** 

\$157MM

437,589 SF RENTABLE SF

11,318 SF RETAIL SF