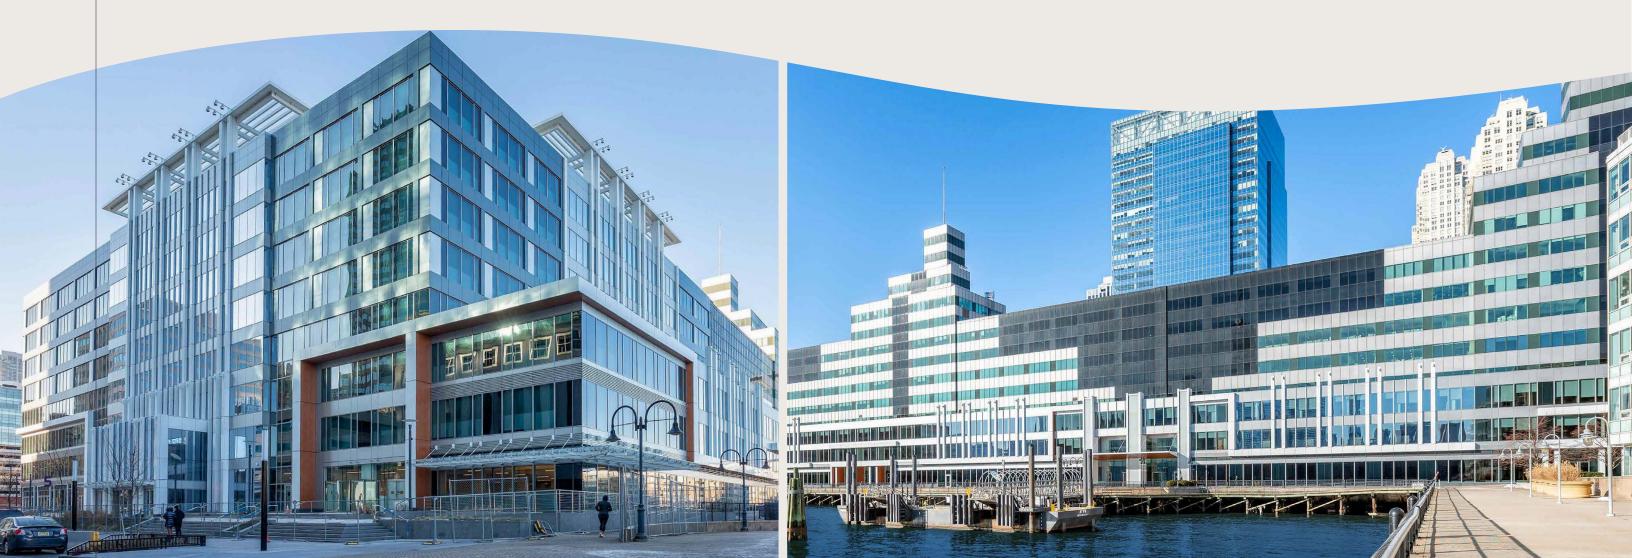

# H1

The face of Jersey City that greets every incoming visitor from the PATH station, Harborside's flagship building H1 is ready for the next world-class headquarters requirement. With an expansive lobby and shared atrium, H1 can also satisfy lab and life sciences needs or serve as a creative, new-age flexible workplace.

## 8 **STORIES**

\$157MM **CAPEX SPENT SINCE 2020** 

## 437,589 SF RENTABLE SF

11,318 SF RETAIL SF

# H5 & H3

Collectively, H2&3 represent a landmark destination on the Hudson Waterfront. As one of the Exchange Place district's original commercial developments, these interconnected buildings have been renovated, reinvented, and now stand as the most well-positioned complex in the market.

| 10      |  |
|---------|--|
| STORIES |  |

80% OCCUPIED

88,548 SF **RETAIL SF** 